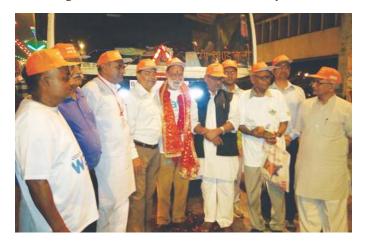

## Bobby walk

An 80-year-old NRI based in London and native of a village near Ludhiana in Punjab began his charity walk from Kanyakumari on 25th Oct 2015.

During his six-month-long walk called 'Bobby Walk Full Circle 2015', Balwant Singh Grewal covered 4,160 km to raise funds for charities in India. Fondly called by his friends as Bobby, covered Madurai, Chennai, Nellore, Ongole, Hyderabad, Adilabad, Nagpur, Sagar, Jhansi, Gwalior, Agra and reached New Delhi on 8th April 2016. He brought substantial awareness about Eye Donation.

He was welcomed and felicitated by SAKSHAM volunteers all over the country. Union Parliamentary affairs Minister Sri M. Venkaiah Naidu, and British High Commissioner welcomed him at India Gate of Delhi.