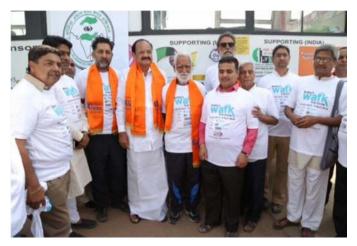

## Bobby walk

An 80-year-old NRI based in London and native of a village near Ludhiana in Punjab began his charity walk from Kanyakumari on 25th Oct 2015.

During his six-month-long walk called 'Bobby Walk Full Circle 2015', Balwant Singh Grewal covered 4,160 km to raise funds for charities in India. Fondly called by his friends as Bobby, covered Madurai, Chennai, Nellore, Ongole, Hyderabad, Adilabad, Nagpur, Sagar, Jhansi, Gwalior, Agra and reached New Delhi on 8th April 2016. He brought substantial awareness about Eye Donation.

He was welcomed and felicitated by SAKSHAM volunteers all over the country. Union Parliamentary affairs Minister Sri M. Venkaiah Naidu, and British High Commissioner welcomed him at India Gate of Delhi.