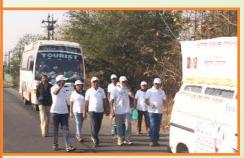

## Bobby walk

An 80-year-old NRI based in London and native of a village near Ludhiana in Punjab began his charity walk from Kanyakumari on 25th Oct 2015.

During his six-month-long walk called 'Bobby Walk Full Circle 2015', Balwant Singh Grewal covered 4,160 km to raise funds for charities in India. Fondly called by his friends as Bobby, covered Madurai, Chennai, Nellore, Ongole, Hyderabad, Adilabad, Nagpur, Sagar, Jhansi, Gwalior, Agra and reached New Delhi on 8th April 2016. He brought substantial awareness about Eye Donation.

He was welcomed and felicitated by SAKSHAM volunteers all over the country. Union Parliamentary affairs Minister Sri M. Venkaiah Naidu, and British High Commissioner welcomed him at India Gate of Delhi.