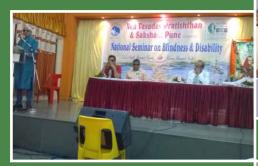

#### **CAMBA Launch**

National Workshop on Corneal Blindness was organized to launch "CORNEA ANDHATV MUKT BHARAT ABHIYAN (CAMBA)", on 05.03.2016, at Constitution Club, New Delhi.

42 Eye specialists, Directors of Eye Banks, President and Secretaries of SAKSHAM's 29 prant units were present in the workshop.

The presence of the following dignitaries glorified the magnitude and gravity of the Abhiyan.

- Mananiya Sarkaryavah of RSS Shri Bhaiyaji Joshi
- Union Minister of Health Shri J P Nadda ji
- Minister of State for SJ & E Shri Krishnapal ji Gurjar
- EBAl National President Dr. Radhika Tandon
- Dr. SS Agarwal, National President IMA
- Mrs Dharitri Panda, Jt. Secy NBCS (National Blindness Control Society)
- Shri Lov Verma, Former Secretary MoSJ&E
- Ms Ira Singhal, First IAS topper with disability.
- Shri Kulbhushan ji Ahuja, President, Jhandewalan Mandir