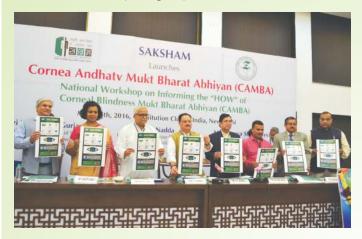

The Madhav eye banks of Karnal and Ambala contributed more than 1200 eye collections, making 1/3 of total collections of the Haryana state.

CORNEA ANDHATV MUKT BHARAT ABHIYAN (CAMBA), a pioneering effort to completely minimize the burden of Corneal Blindness was launched on 5th March 2016 at Constitution Club, New Delhi.

#### **CAMBA Launch**

National Workshop on Corneal Blindness was organized to launch "CORNEA ANDHATV MUKT BHARAT ABHIYAN (CAMBA)", on 05.03.2016, at Constitution Club, New Delhi.

42 Eye specialists, Directors of Eye Banks, President and Secretaries of SAKSHAM's 29 prant units were present in the workshop.

The presence of the following dignitaries glorified the magnitude and gravity of the Abhiyan.

- Mananiya Sarkaryavah of RSS Shri Bhaiyaji Joshi
- Union Minister of Health Shri J P Nadda ji
- Minister of State for SJ & E Shri Krishnapal ji Gurjar
- EBAl National President Dr. Radhika Tandon
- Dr. SS Agarwal, National President IMA
- Mrs Dharitri Panda, Jt. Secy NBCS (National Blindness Control Society)
- Shri Lov Verma, Former Secretary MoSJ&E
- Ms Ira Singhal, First IAS topper with disability.
- Shri Kulbhushan ji Ahuja, President, Jhandewalan Mandir