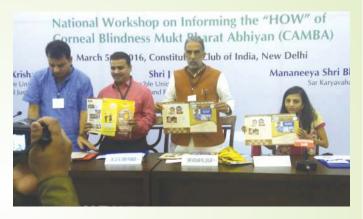

The Madhav eye banks of Karnal and Ambala contributed more than 1200 eye collections, making 1/3 of total collections of the Haryana state.

CORNEA ANDHATV MUKT BHARAT ABHIYAN (CAMBA), a pioneering effort to completely minimize the burden of Corneal Blindness was launched on 5th March 2016 at Constitution Club, New Delhi.

#### **CAMBA Launch**

National Workshop on Corneal Blindness was organized to launch "CORNEA ANDHATV MUKT BHARAT ABHIYAN (CAMBA)", on 05.03.2016, at Constitution Club, New Delhi.

42 Eye specialists, Directors of Eye Banks, President and Secretaries of SAKSHAM's 29 prant units were present in the workshop.

The presence of the following dignitaries glorified the magnitude and gravity of the Abhiyan.

- Mananiya Sarkaryavah of RSS Shri Bhaiyaji Joshi
- Union Minister of Health Shri J P Nadda ji
- Minister of State for SJ & E Shri Krishnapal ji Gurjar
- EBAl National President Dr. Radhika Tandon
- Dr. SS Agarwal, National President IMA
- Mrs Dharitri Panda, Jt. Secy NBCS (National Blindness Control Society)
- Shri Lov Verma, Former Secretary MoSJ&E
- Ms Ira Singhal, First IAS topper with disability.
- Shri Kulbhushan ji Ahuja, President, Jhandewalan Mandir