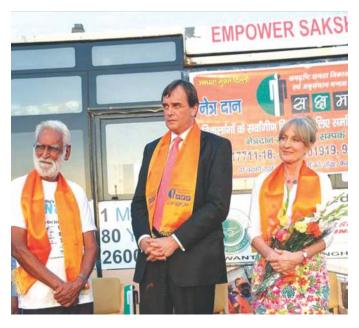

## Bobby walk

An 80-year-old NRI based in London and native of a village near Ludhiana in Punjab began his charity walk from Kanyakumari on 25th Oct 2015.

During his six-month-long walk called 'Bobby Walk Full Circle 2015', Balwant Singh Grewal covered 4,160 km to raise funds for charities in India. Fondly called by his friends as Bobby, covered Madurai, Chennai, Nellore, Ongole, Hyderabad, Adilabad, Nagpur, Sagar, Jhansi, Gwalior, Agra and reached New Delhi on 8th April 2016. He brought substantial awareness about Eye Donation.

He was welcomed and felicitated by SAKSHAM volunteers all over the country. Union Parliamentary affairs Minister Sri M. Venkaiah Naidu, and British High Commissioner welcomed him at India Gate of Delhi.