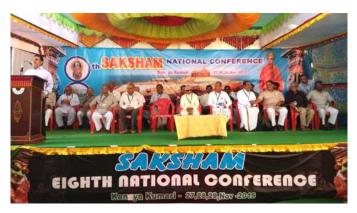

# SAKSHAM Eight National Conference and General Body Meeting, Vivekanada Kendra, Kanyakumari: 27, 28, 29th November 2015

Kanyakumari: is a sacred place at the southern tip of the Bharat, where Devi Bhagavathi took incarnation to kill Banasura, who was gifted with the boon from Lord Brahma, to be killed by virgin only. Meanwhile Devi Bhagavati did penance by standing on one leg (Shripadashila) to marry Lord Shiva, at Suchindram in the name of Sthanumalayan. To save mankind from Banasura, saint Narada planned to foil the marriage. Devi remained as virgin and killed Banasura, giving message to society that, the cause of society deserves a priority to personal interest.

On the occasion of Vivekananda centenary in 1963, Vivekananda Rock Memorial was built on Shripadshila under the guidance of Sri Eknathji Ranade, Sarkaryvah, RSS. To continue the service activities, he started Vivekananda kendra at Vivekanandapuram, where our 8th National Conference of SAKSHAM was held successfully.

## Flag hoisting:

On 27th 10am, Dr. Milind Kasbekar ji, National President, Sri Suhas ji Hiremat, All India Sewa Pramukh and Sri Gunwantsingh ji Kothari, All India Sah Sewa Pramukh inaugurated the conference by hoisting SAKSHAM flag.